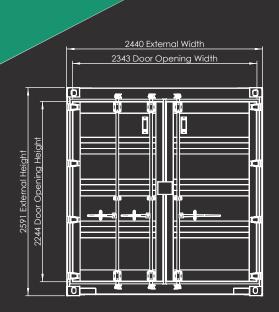

## **SPECIFICATIONS**

10ft shipping containers are one of the smallest containers we offer – great for building sites & locations with limited space.

Ibettastorage.com.au

MAX PAYLOAD

10,500 KGS

**MAX GROSS** 

12,000 KGS

TARE WEIGHT

1,500 KGS

EXT. LENGTH INT. LENGTH

3.04 M 2.89 M

EXT. WIDTH INT. WIDTH

2.44 M 2.35 M

EXT. HEIGHT INT. HEIGHT

2.59 M 2.38 M

1800 800 042

TOP QUALITY CONTAINERS