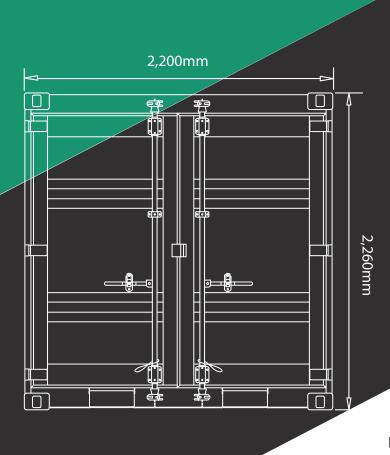

# 8FT MINI CONTAINER

## **SPECIFICATIONS**

The 8ft Containers are Shipped Inside the 10ft Containers & are 'New' Never Used – Lock Cover Fitted – 4 Vents – 8 Corner Castings – Easy Open Doors – Dark Grey in Colour

Ibettastorage.com.au

MAX PAYLOAD

5,050 KGS

**MAX GROSS** 

6,000 KGS

TARE WEIGHT

950 KGS

EXT. LENGTH INT. LENGTH

2.43 M 2.28 M

EXT. WIDTH INT. WIDTH

2.20 M 2.11 M

EXT. HEIGHT INT. HEIGHT

2.26 M 2.06 M