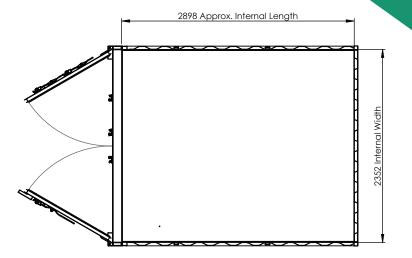

## **SPECIFICATIONS**

10ft shipping containers are one of the smallest containers we offer – great for building sites & locations with limited space.

Ibettastorage.com.au

MAX PAYLOAD

10,500 KGS

**MAX GROSS** 

12,000 KGS

TARE WEIGHT

1,500 KGS

EXT. LENGTH INT. LENGTH

3.04 M 2.89 M

EXT. WIDTH INT. WIDTH

2.44 M 2.35 M

EXT. HEIGHT INT. HEIGHT

2.59 M 2.38 M

1800 800 042

TOP QUALITY CONTAINERS