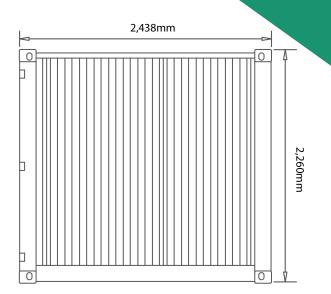

# 10FT STANDARD CONTAINER

## **SPECIFICATIONS**

10ft shipping containers are one of the smallest containers we offer – great for building sites & locations with limited space.

Ibettastorage.com.au

MAX PAYLOAD

10,500 KGS

**MAX GROSS** 

12,000 KGS

TARE WEIGHT

1,500 KGS

EXT. LENGTH INT. LENGTH

3.04 M 2.89 M

EXT. WIDTH INT. WIDTH

2.44 M 2.35 M

EXT. HEIGHT INT. HEIGHT

2.59 M 2.38 M

1800 800 042

TOP QUALITY CONTAINERS